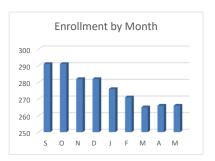

Enrollment

1000 Local

3000 State

4000 Federal

100 Salaries

200 Benefits

**Total Revenue** 

300 Prof & Technical Services

|       | S   | 0   | N   | D   | J   | F   | М   | Α   | М   |
|-------|-----|-----|-----|-----|-----|-----|-----|-----|-----|
| Κ     | 46  | 47  | 47  | 47  | 45  | 46  | 44  | 45  | 45  |
| 1     | 39  | 40  | 38  | 38  | 38  | 37  | 37  | 37  | 37  |
| 2     | 39  | 39  | 39  | 39  | 38  | 34  | 33  | 33  | 33  |
| 3     | 47  | 48  | 47  | 47  | 47  | 46  | 46  | 46  | 46  |
| 4     | 42  | 42  | 40  | 40  | 39  | 40  | 39  | 39  | 39  |
| 5     | 34  | 33  | 33  | 33  | 32  | 32  | 31  | 31  | 31  |
| 6     | 44  | 42  | 38  | 38  | 37  | 36  | 35  | 35  | 35  |
| Total | 291 | 291 | 282 | 282 | 276 | 271 | 265 | 266 | 266 |