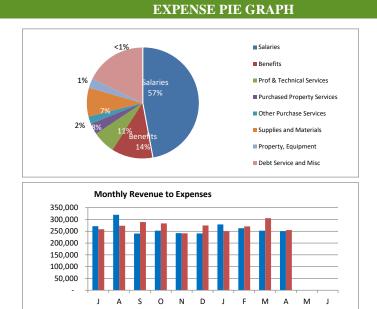

Enrollment

1000 Local

3000 State

4000 Federal

100 Salaries

200 Benefits

**Total Revenue** 

300 Prof & Technical Services

500 Other Purchase Services

600 Supplies and Materials

700 Property, Equipment

800 Debt Service and Misc

**Total Expenses** 

**Net Income from Operations** 

Operating Margin

400 Purchased Property Services

Revenue

Expenses

## Year-to Date % of **Approved** Actuals Forecast Budget 291 306 291 69,290 34,243 75,143 92.2% \$ 2,432,632 \$ 3,012,528 \$ 2,995,411 81.2% 117,314 580,337 501,337 23.4% 2,619,236 \$ 3,627,108 \$ 3,571,891 73.3% \$ 1,695,788 \$ 1,626,542 82.5% \$ 1,342,509 483,380 318,533 Ś \$ 412,364 77.2% 185,626 197,425 229,245 81.0% 83,653 \$ 145,000 \$ 111,131 75.3% 64,602 70,880 75,602 85.5% Ś 231,415 Ś 255,861 \$ 290,101 79.8% 57,370 56,000 96,000 59.8% 512,475 614,383 614,436 83.4% 2,796,183 3,518,717 3,455,421 80.9% (176,947) 108,391 116,470 -152%

3.0%

3.3%

Revenues

Expenses