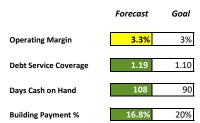

3.0%

3.3%

Revenues

Expenses

## **RATIOS**

|   | <u>Cash Reserve</u> | Operating Margin |
|---|---------------------|------------------|
| ı | \$0-\$300,000       | 5%               |
| ı | \$300,000-\$500,000 | 4%               |
| ı | \$500,000-and above | 3%               |
| 1 | , ,                 |                  |

CASH RESERVES ENROLLMENT

|                           |    | Actual Ytd   | Forecast |           |  |
|---------------------------|----|--------------|----------|-----------|--|
| Last Year Reserve Balance |    | 2,186,619 \$ |          | 2,186,619 |  |
| Reserves Added this Year  | \$ | (176,947)    | \$       | 116,470   |  |
| Expenses from Reserves    |    |              |          |           |  |
|                           | \$ | -            | \$       | -         |  |
|                           | \$ | -            | \$       | -         |  |
|                           | \$ | -            | \$       | -         |  |
| New Reserve Balance       | \$ | 2,009,672    | \$       | 2,303,089 |  |