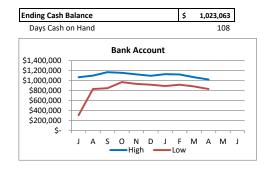

CASH RESERVES ENROLLMENT

|                           |    | Actual Ytd   | Forecast |           |  |
|---------------------------|----|--------------|----------|-----------|--|
| Last Year Reserve Balance |    | 2,186,619 \$ |          | 2,186,619 |  |
| Reserves Added this Year  | \$ | (176,947)    | \$       | 116,470   |  |
| Expenses from Reserves    |    |              |          |           |  |
|                           | \$ | -            | \$       | -         |  |
|                           | \$ | -            | \$       | -         |  |
|                           | \$ | -            | \$       | -         |  |
| New Reserve Balance       | \$ | 2,009,672    | \$       | 2,303,089 |  |