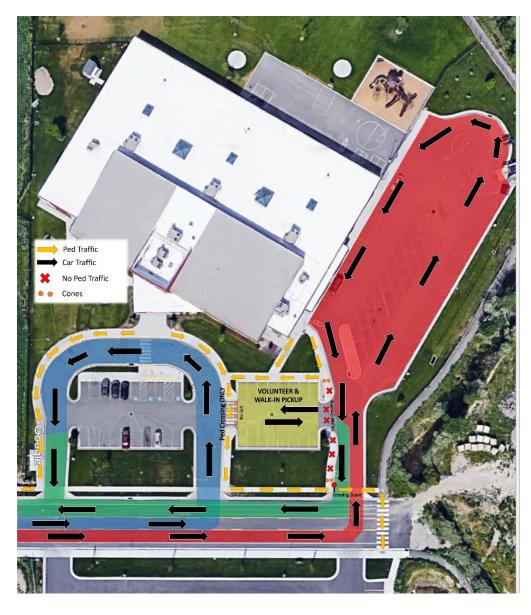

## **K8 Drop off and Pick up Zones**

Students are split up into zones for drop off and pick up depending on the city you live in. Please refer to the list below to determine where to find your child after school for pick up. Please note, for those returning families we have kept your students in the same zone as last year.