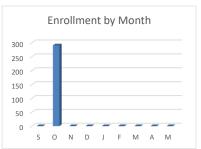

## 41.6% through the Year BUDGET REPORT EXPENSE PIE GRAPH RATIOS

Year-to Date % of Forecast Actuals Forecast Budget 291 306 291 Enrollment Revenue 1000 Local 20,527 34,243 56,003 36.7% \$ 1,265,439 \$ 3,012,528 \$ 2,959,413 42.8% 3000 State 4000 Federal 43,265 580,337 580,337 7.5% **Total Revenue** \$ 1,329,231 \$ 3,627,108 \$ 3,595,753 37.0% Expenses \$ 1,695,788 \$ 1,639,955 100 Salaries 39.8% 200 Benefits 167,224 \$ 483,380 \$ 469,137 35.6% 300 Prof & Technical Services 79,429 \$ 197,425 228,492 34.8% 400 Purchased Property Services 37,131 \$ 145,000 \$ 114,000 32.6% 500 Other Purchase Services 37,390 70,880 71,819 52.1% 42.9% 600 Supplies and Materials Ś 113,893 \$ 255,861 \$ 265,321 700 Property, Equipment 3,884 56,000 56,000 6.9% 800 Debt Service and Misc 256,530 614,383 614,383 41.8% **Total Expenses** 1,348,648 3,518,717 \$ 3,459,107 39.0%