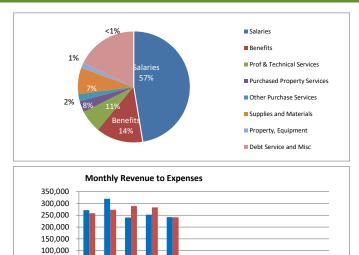

## 41.6% through the Year BUDGET REPORT EXPENSE PIE GRAPH RATIOS

Year-to Date % of Forecast Actuals Forecast Budget 291 306 291 Enrollment Revenue 1000 Local 20,527 34,243 56,003 36.7% \$ 1,265,439 \$ 3,012,528 \$ 2,959,413 42.8% 3000 State 4000 Federal 43,265 580,337 580,337 7.5% **Total Revenue** \$ 1,329,231 \$ 3,627,108 \$ 3,595,753 37.0% Expenses \$ 1,695,788 \$ 1,639,955 100 Salaries 39.8% 200 Benefits 167,224 \$ 483,380 \$ 469,137 35.6% 300 Prof & Technical Services 79,429 \$ 197,425 228,492 34.8% 400 Purchased Property Services 37,131 \$ 145,000 \$ 114,000 32.6% 500 Other Purchase Services 37,390 70,880 71,819 52.1% 42.9% 600 Supplies and Materials Ś 113,893 \$ 255,861 \$ 265,321 700 Property, Equipment 3,884 56,000 56,000 6.9% 800 Debt Service and Misc 256,530 614,383 614,383 41.8% **Total Expenses** 1,348,648 3,518,717 \$ 3,459,107 39.0%