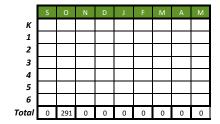

## 41.6% through the Year BUDGET REPORT EXPENSE PIE GRAPH RATIOS

Year-to Date % of Forecast Actuals Forecast Budget 291 306 291 Enrollment Revenue 1000 Local 20,527 34,243 56,003 36.7% \$ 1,265,439 \$ 3,012,528 \$ 2,959,413 42.8% 3000 State 4000 Federal 43,265 580,337 580,337 7.5% **Total Revenue** \$ 1,329,231 \$ 3,627,108 \$ 3,595,753 37.0% Expenses \$ 1,695,788 \$ 1,639,955 100 Salaries 39.8% 200 Benefits 167,224 \$ 483,380 \$ 469,137 35.6% 300 Prof & Technical Services 79,429 \$ 197,425 228,492 34.8% 400 Purchased Property Services 37,131 \$ 145,000 \$ 114,000 32.6% 500 Other Purchase Services 37,390 70,880 71,819 52.1% 42.9% 600 Supplies and Materials Ś 113,893 \$ 255,861 \$ 265,321 700 Property, Equipment 3,884 56,000 56,000 6.9% 800 Debt Service and Misc 256,530 614,383 614,383 41.8% **Total Expenses** 1,348,648 3,518,717 \$ 3,459,107 39.0%