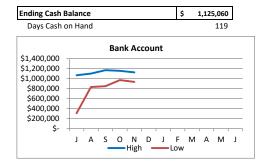

O N

Revenues

M

Expenses

|                              | Forecast | Goal |
|------------------------------|----------|------|
| Operating Margin             | 3.8%     | 3%   |
| <b>Debt Service Coverage</b> | 1.23     | 1.10 |
| Days Cash on Hand            | 119      | 90   |
| Building Payment %           | 16.8%    | 20%  |