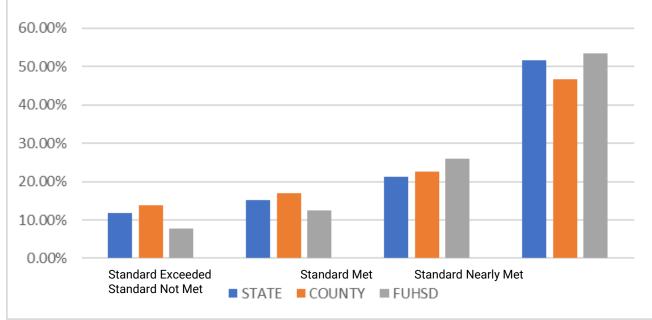

# 2021–22 ACHIEVEMENT LEVEL DISTRIBUTION MATH GRADE 11

#### 2021 MATH ACHIEVEMENT LEVEL DISTRIBUTION - GRADE 11