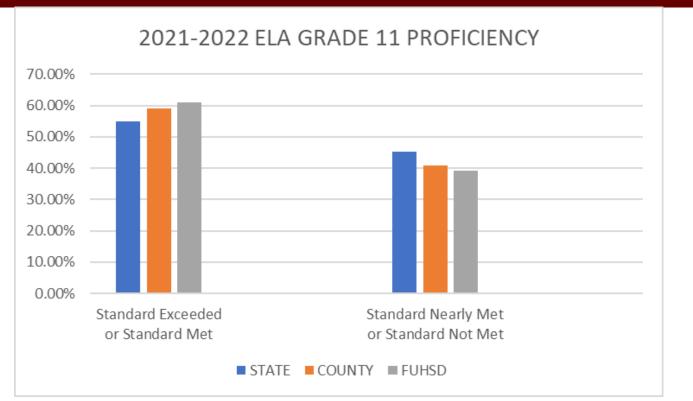

# Superintendent's Board Report



Monday, October 24, 2022 5:30 P.M.

## <u>2021–22 Achievement Level Distribution</u> <u>English Language Arts – Grade 11</u>





## 2021–22 ELA GRADE 11 PROFICIENCY LEVELS





# 2021–22 ACHIEVEMENT LEVEL DISTRIBUTION MATH GRADE 11

#### 2021 MATH ACHIEVEMENT LEVEL DISTRIBUTION - GRADE 11





### 2021-22 MATH GRADE 11 PROFICIENCY LEVELS





## How does FUHSD compare to neighboring districts?





## How does FUHSD compare to neighboring districts?





November 7, 2022 Board Meeting

## Update on results

- Multi-year comparison
- Demographic data
- ELPAC data



Continuous Pursuit of Excellence