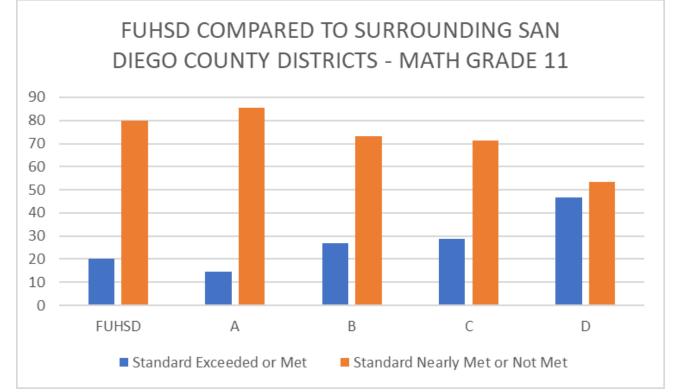

## How does FUHSD compare to neighboring districts?

November 7, 2022 Board Meeting