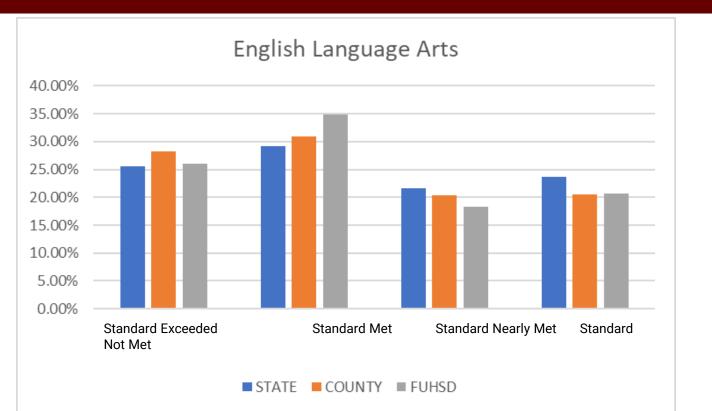

## <u>2021–22 Achievement Level Distribution</u> <u>English Language Arts – Grade 11</u>