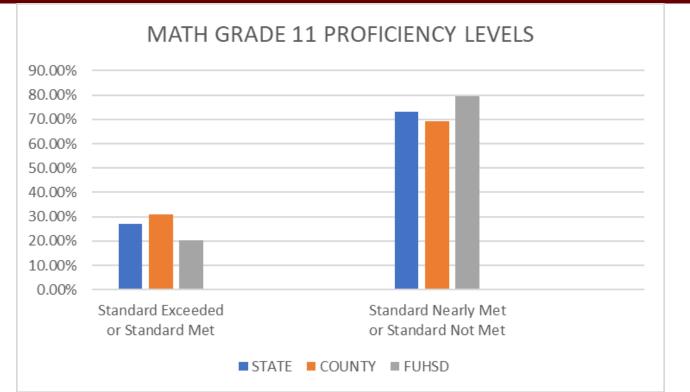

# Superintendent's Board Report



Monday, October 24, 2022 5:30 P.M.

## <u>2021–22 Achievement Level Distribution</u> <u>English Language Arts – Grade 11</u>





## 2021–22 ELA GRADE 11 PROFICIENCY LEVELS





# 2021–22 ACHIEVEMENT LEVEL DISTRIBUTION MATH GRADE 11

#### 2021 MATH ACHIEVEMENT LEVEL DISTRIBUTION - GRADE 11





### 2021-22 MATH GRADE 11 PROFICIENCY LEVELS





## How does FUHSD compare to neighboring districts?





## How does FUHSD compare to neighboring districts?





November 7, 2022 Board Meeting

## Update on results

- Multi-year comparison
- Demographic data
- ELPAC data



Continuous Pursuit of Excellence