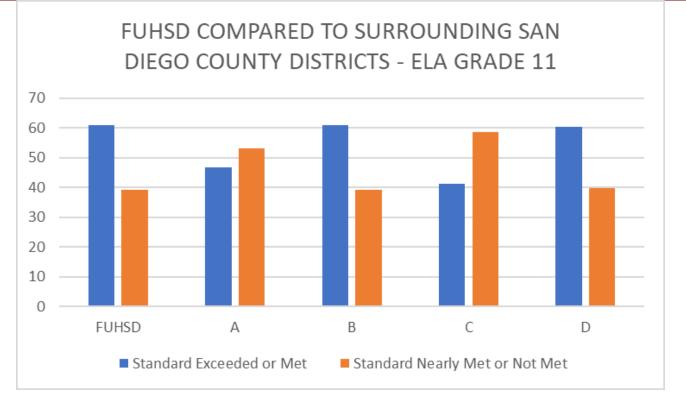

# Superintendent's Board Report



Monday, October 24, 2022 5:30 P.M.

## <u>2021–22 Achievement Level Distribution</u> <u>English Language Arts – Grade 11</u>





## 2021–22 ELA GRADE 11 PROFICIENCY LEVELS





# 2021–22 ACHIEVEMENT LEVEL DISTRIBUTION MATH GRADE 11

#### 2021 MATH ACHIEVEMENT LEVEL DISTRIBUTION - GRADE 11





### 2021-22 MATH GRADE 11 PROFICIENCY LEVELS





## How does FUHSD compare to neighboring districts?





## How does FUHSD compare to neighboring districts?





November 7, 2022 Board Meeting

## Update on results

- Multi-year comparison
- Demographic data
- ELPAC data



Continuous Pursuit of Excellence