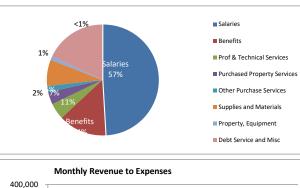

## TOM'S EXPENSE PIE GRAPH

### RATIOS

|                                 | Y  | ear-to Date<br>Actuals | e Approved<br>Budget |           | Forecast |           | % of<br>Forecast |
|---------------------------------|----|------------------------|----------------------|-----------|----------|-----------|------------------|
| Enrollment                      |    | 306                    |                      | 311.75    |          | 306       |                  |
| Revenue                         |    |                        |                      |           |          |           |                  |
| 1000 Local                      | \$ | 22,229                 | \$                   | 66,000    | \$       | 23,088    | 96.3%            |
| 3000 State                      | \$ | 2,537,834              | \$                   | 2,826,159 | \$       | 2,795,223 | 90.8%            |
| 4000 Federal                    | \$ | 281,971                | \$                   | 1,009,836 | \$       | 1,301,600 | 21.7%            |
| Total Revenue                   | \$ | 2,842,034              | \$                   | 3,901,995 | \$       | 4,119,911 | 69.0%            |
| Expenses                        |    |                        |                      |           |          |           |                  |
| 100 Salaries                    | \$ | 1,641,826              | \$                   | 1,983,561 | \$       | 1,781,865 | 92.1%            |
| 200 Benefits                    | \$ | 384,252                | \$                   | 539,925   | \$       | 508,235   | 75.6%            |
| 300 Prof & Technical Services   | \$ | 163,302                | \$                   | 197,700   | \$       | 172,694   | 94.6%            |
| 400 Purchased Property Services | \$ | 121,368                | \$                   | 88,090    | \$       | 132,000   | 91.9%            |
| 500 Other Purchase Services     | \$ | 61,971                 | \$                   | 60,600    | \$       | 65,750    | 94.3%            |
| 600 Supplies and Materials      | \$ | 241,864                | \$                   | 240,461   | \$       | 277,166   | 87.3%            |
| 700 Property, Equipment         | \$ | 36,598                 | \$                   | 34,000    | \$       | 41,000    | 89.3%            |
| 800 Debt Service and Misc       | \$ | 591,249                | \$                   | 672,900   | \$       | 652,025   | 90.7%            |
| Total Expenses                  | \$ | 3,242,430              | \$                   | 3,817,237 | \$       | 3,630,735 | 89.3%            |
| Net Income from Operations      | \$ | (400,396)              | \$                   | 84,758    | \$       | 489,176   | -82%             |
| Operating Margin                |    | -14.1%                 |                      | 2.2%      |          | 11.9%     |                  |