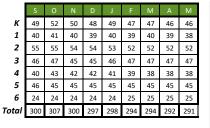

000-\$500,000 | 4%                      |
| \$500,000-and above | 3%                      |

# CASH

#### RESERVES



|                           | Actual Ytd         | Forecast |           |
|---------------------------|--------------------|----------|-----------|
| Last Year Reserve Balance | \$<br>1,838,231 \$ |          | 1,838,231 |
| Reserves Added this Year  | \$<br>(400,396)    | \$       | 489,176   |
| Expenses from Reserves    |                    |          |           |
|                           | \$<br>-            | \$       | -         |
|                           | \$<br>-            | \$       | -         |
|                           | \$<br>-            | \$       | -         |
| New Reserve Balance       | \$<br>1,437,835    | \$       | 2,327,407 |

## ENROLLMENT