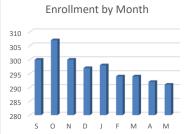

0-\$500,000 | 4%                      |
| \$500,000-and above | 3%                      |

# CASH

#### RESERVES



|                           | Actual Ytd         | Forecast |           |
|---------------------------|--------------------|----------|-----------|
| Last Year Reserve Balance | \$<br>1,838,231 \$ |          | 1,838,231 |
| Reserves Added this Year  | \$<br>(400,396)    | \$       | 489,176   |
| Expenses from Reserves    |                    |          |           |
|                           | \$<br>-            | \$       | -         |
|                           | \$<br>-            | \$       | -         |
|                           | \$<br>-            | \$       | -         |
| New Reserve Balance       | \$<br>1,437,835    | \$       | 2,327,407 |

## ENROLLMENT