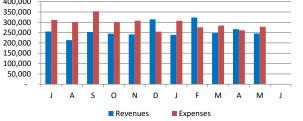

### RATIOS

|                                 | Y  | ear-to Date<br>Actuals | e Approved<br>Budget |           | Forecast |           | % of<br>Forecast |
|---------------------------------|----|------------------------|----------------------|-----------|----------|-----------|------------------|
| Enrollment                      |    | 306                    |                      | 311.75    |          | 306       |                  |
| Revenue                         |    |                        |                      |           |          |           |                  |
| 1000 Local                      | \$ | 22,229                 | \$                   | 66,000    | \$       | 23,088    | 96.3%            |
| 3000 State                      | \$ | 2,537,834              | \$                   | 2,826,159 | \$       | 2,795,223 | 90.8%            |
| 4000 Federal                    | \$ | 281,971                | \$                   | 1,009,836 | \$       | 1,301,600 | 21.7%            |
| Total Revenue                   | \$ | 2,842,034              | \$                   | 3,901,995 | \$       | 4,119,911 | 69.0%            |
| Expenses                        |    |                        |                      |           |          |           |                  |
| 100 Salaries                    | \$ | 1,641,826              | \$                   | 1,983,561 | \$       | 1,781,865 | 92.1%            |
| 200 Benefits                    | \$ | 384,252                | \$                   | 539,925   | \$       | 508,235   | 75.6%            |
| 300 Prof & Technical Services   | \$ | 163,302                | \$                   | 197,700   | \$       | 172,694   | 94.6%            |
| 400 Purchased Property Services | \$ | 121,368                | \$                   | 88,090    | \$       | 132,000   | 91.9%            |
| 500 Other Purchase Services     | \$ | 61,971                 | \$                   | 60,600    | \$       | 65,750    | 94.3%            |
| 600 Supplies and Materials      | \$ | 241,864                | \$                   | 240,461   | \$       | 277,166   | 87.3%            |
| 700 Property, Equipment         | \$ | 36,598                 | \$                   | 34,000    | \$       | 41,000    | 89.3%            |
| 800 Debt Service and Misc       | \$ | 591,249                | \$                   | 672,900   | \$       | 652,025   | 90.7%            |
| Total Expenses                  | \$ | 3,242,430              | \$                   | 3,817,237 | \$       | 3,630,735 | 89.3%            |
| Net Income from Operations      | \$ | (400,396)              | \$                   | 84,758    | \$       | 489,176   | -82%             |
| Operating Margin                |    | -14.1%                 |                      | 2.2%      |          | 11.9%     |                  |