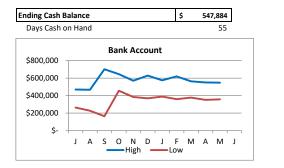

|                       | Forecast | Goal |  |  |
|-----------------------|----------|------|--|--|
| Operating Margin      | 11.9%    | 3%   |  |  |
| Debt Service Coverage | 1.81     | 1.25 |  |  |
| Days Cash on Hand     | 55       | 90   |  |  |
| Building Payment %    | 16.8%    | 20%  |  |  |

# CASH

#### RESERVES

|                           | Actual Ytd         | Forecast |           |
|---------------------------|--------------------|----------|-----------|
| Last Year Reserve Balance | \$<br>1,838,231 \$ |          | 1,838,231 |
| Reserves Added this Year  | \$<br>(400,396)    | \$       | 489,176   |
| Expenses from Reserves    |                    |          |           |
|                           | \$<br>-            | \$       | -         |
|                           | \$<br>-            | \$       | -         |
|                           | \$<br>-            | \$       | -         |
| New Reserve Balance       | \$<br>1,437,835    | \$       | 2,327,407 |